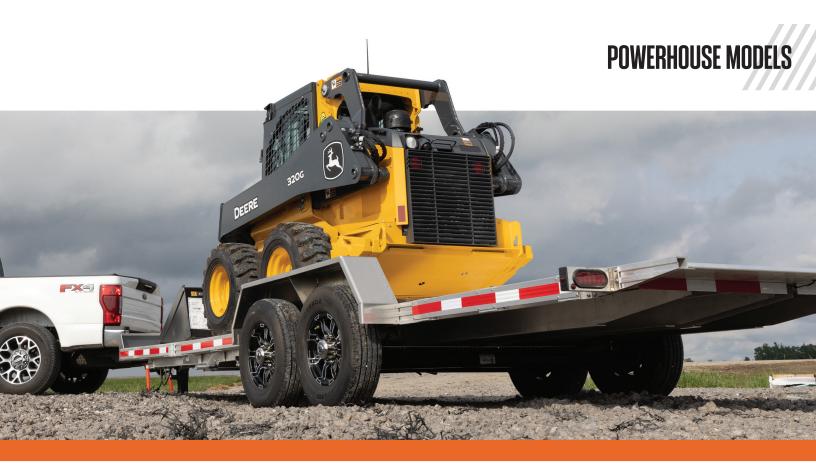

| STANDARD SPECIFICATIONS | 1420                    | 1424                    |
|-------------------------|-------------------------|-------------------------|
| Overall Width           | 102"                    | 102"                    |
| Overall Length          | 24' 6"                  | 28' 6"                  |
| Payload Capacity        | 11,320 lbs.             | 11,000 lbs.             |
| Stationary Deck Length  | 4'                      | 6'                      |
| Tilt Deck Length        | 16'                     | 18'                     |
| Tongue Length           | 56"                     | 56"                     |
| Deck Height             | 22"                     | 22"                     |
| Loading Angle           | 12°                     | 11.5°                   |
| Wheel Size              | 16"                     | 16"                     |
| Tires                   | ST225/75R15E - 10 ply   | ST225/75R15E - 10 ply   |
| Number of Lug Bolts     | 6 per wheel (24)        | 6 per wheel (24)        |
| Axle                    | Fixed                   | Fixed                   |
| Suspension              | Rubber Torsion          | Rubber Torsion          |
| Brakes                  | Electric Self-Adjusting | Electric Self-Adjusting |
| Coupler                 | 2-5/16"                 | 2-5/16"                 |
| Coupler Position        | Adjustable              | Adjustable              |
| Jack Style              | Side Crank              | Side Crank              |
| Jack Rating             | 12,000 lbs.             | 12,000 lbs.             |
| Stake Pockets           | 18                      | 18                      |
| Lighting                | LED                     | LED                     |