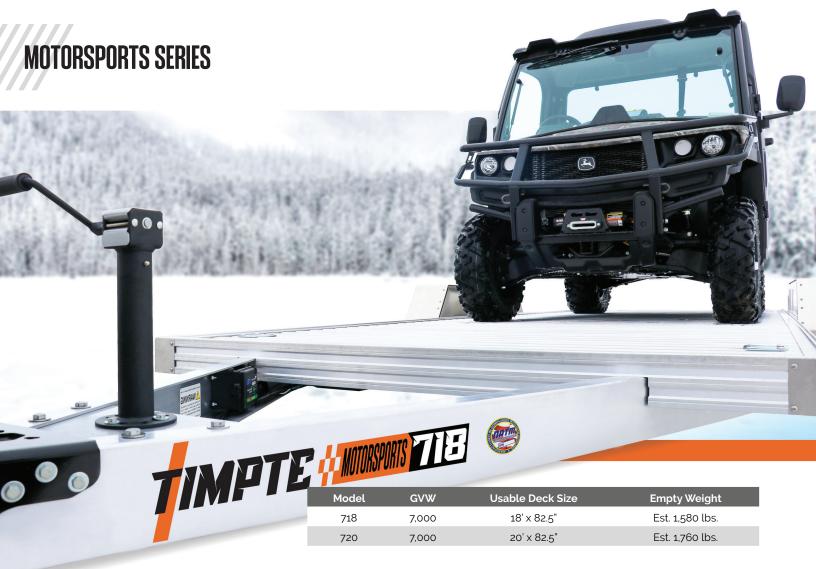

| STANDARD SPECIFICATIONS | 718 Ramped Flat                                | 720 Ramped Flat                                |
|-------------------------|------------------------------------------------|------------------------------------------------|
| Overall Width           | 102"                                           | 102"                                           |
| Overall Length          | 23' 2"                                         | 25' 2"                                         |
| Payload Capacity        | 5,420 lbs.                                     | 5,240 lbs.                                     |
| Ramp Length             | 6'                                             | 6'                                             |
| Tongue Length           | 57"                                            | 57"                                            |
| Deck Height             | 24"                                            | 24"                                            |
| Loading Angle           | 18°                                            | 18°                                            |
| Wheel Size              | 14"                                            | 14"                                            |
| Tires                   | ST205/75R14D - 8 ply                           | ST205/75R14D - 8 ply                           |
| Number of Lug Bolts     | 5 per wheel (20)                               | 5 per wheel (20)                               |
| Axle/Suspension         | Torsion                                        | Torsion                                        |
| Brakes                  | Electric Self-Adjusting                        | Electric Self-Adjusting                        |
| Coupler                 | 2-5/16"                                        | 2-5/16"                                        |
| Coupler Position        | Fixed                                          | Fixed                                          |
| Jack Style              | Side Crank                                     | Side Crank                                     |
| Jack Rating             | 3,000 lbs.                                     | 3,000 lbs.                                     |
| Tie-Downs               | (4) D-Rings in Deck,<br>(4) D-Rings in L-Track | (4) D-Rings in Deck,<br>(4) D-Rings in L-Track |
| Lighting                | LED                                            | LED                                            |