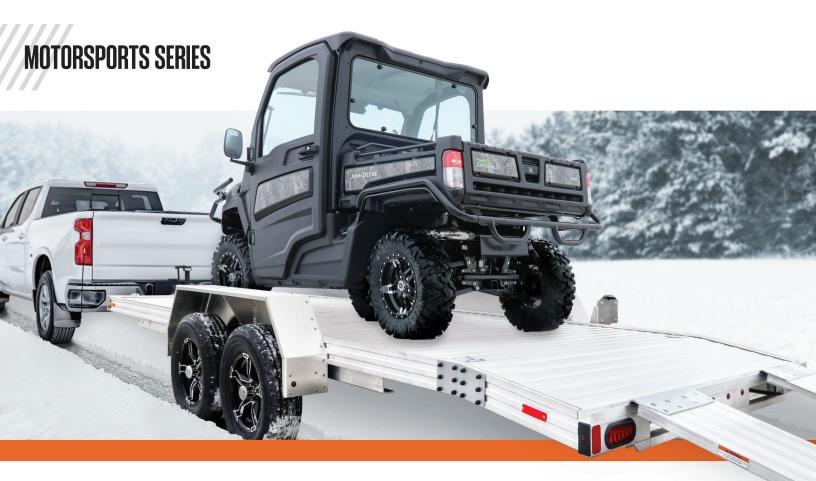

| STANDARD SPECIFICATIONS | 718 Beavertail                                 | 720 Beavertail                                 |
|-------------------------|------------------------------------------------|------------------------------------------------|
| Overall Width           | 102"                                           | 102"                                           |
| Overall Length          | 23' 2"                                         | 25' 2"                                         |
| Payload Capacity        | 5,420 lbs.                                     | 5,240 lbs.                                     |
| Beavertail Length       | 24"                                            | 24"                                            |
| Ramp Length             | 6'                                             | 6'                                             |
| Tongue Length           | 57"                                            | 57"                                            |
| Deck Height             | 24"                                            | 24"                                            |
| Loading Angle           | 14°                                            | 14°                                            |
| Wheel Size              | 14"                                            | 14"                                            |
| Tires                   | ST205/75R14D - 8 ply                           | ST205/75R14D - 8 ply                           |
| Number of Lug Bolts     | 5 per wheel (20)                               | 5 per wheel (20)                               |
| Axle/Suspension         | Torsion                                        | Torsion                                        |
| Brakes                  | Electric Self-Adjusting                        | Electric Self-Adjusting                        |
| Coupler                 | 2-5/16"                                        | 2-5/16"                                        |
| Coupler Position        | Fixed                                          | Fixed                                          |
| Jack Style              | Side Crank                                     | Side Crank                                     |
| Jack Rating             | 3,000 lbs.                                     | 3,000 lbs.                                     |
| Tie-Downs               | (4) D-Rings in Deck,<br>(4) D-Rings in L-Track | (4) D-Rings in Deck,<br>(4) D-Rings in L-Track |
| Lighting                | LED                                            | LED                                            |