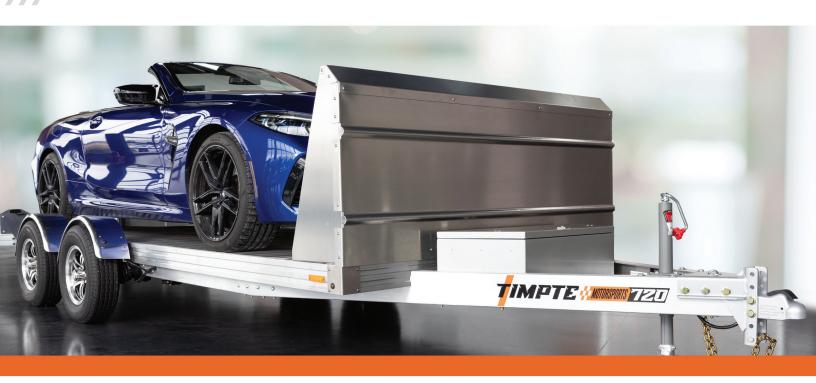

## **MOTORSPORTS SERIES**

| Model | GVW   | Usable Deck Size | Empty Weight    |
|-------|-------|------------------|-----------------|
| 720   | 7,000 | 19' 6" x 82.5"   | Est. 1,980 lbs. |

| STANDARD SPECIFICATIONS  | 720                                                                     |  |
|--------------------------|-------------------------------------------------------------------------|--|
| Overall Width            | 102"                                                                    |  |
| Overall Length           | 24' 5"                                                                  |  |
| Payload Capacity         | 5,020 lbs.                                                              |  |
| Tongue Length            | 61"                                                                     |  |
| Deck Height              | 22.5"                                                                   |  |
| Distance between Fenders | 85-3/4"                                                                 |  |
| Loading Angle            | <4°                                                                     |  |
| Wheel Size               | 14"                                                                     |  |
| Tire Size                | ST205/75R14D - 8 ply                                                    |  |
| Number of Lug Bolts      | 5 per wheel (20)                                                        |  |
| Axle/Suspension          | Torsion                                                                 |  |
| Brakes                   | Electric Self-Adjusting                                                 |  |
| Coupler                  | 2-5/16"                                                                 |  |
| Coupler Position         | Adjustable                                                              |  |
| Jack Style               | Top Crank                                                               |  |
| Jack Rating              | 2,000 lbs.                                                              |  |
| Tie-Downs                | (4) D-Rings<br>(24) Mounting Locations -<br>(10) per side, (4) in front |  |
| Lighting                 | LED                                                                     |  |