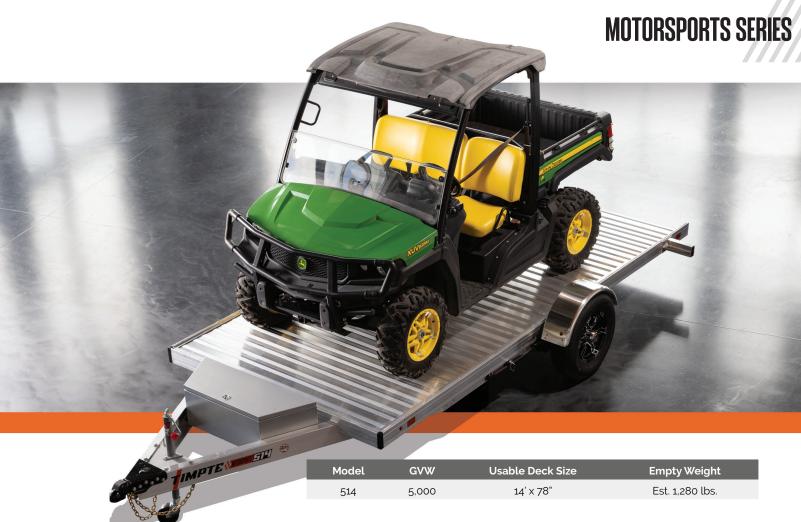

| STANDARD SPECIFICATIONS | 514                                                                    |
|-------------------------|------------------------------------------------------------------------|
| Overall Width           | 102"                                                                   |
| Overall Length          | 19' 1"                                                                 |
| Payload Capacity        | 3,720 lbs.                                                             |
| Tongue Length           | 61"                                                                    |
| Deck Height             | 18"                                                                    |
| Loading Angle           | <4°                                                                    |
| Wheel Size              | 15"                                                                    |
| Tires                   | ST225/75R15E - 10 ply                                                  |
| Number of Lug Bolts     | 6 per wheel (12)                                                       |
| Axle/Suspension         | Torsion                                                                |
| Brakes                  | Electric Self Adjusting                                                |
| Coupler                 | 2-5/16"                                                                |
| Coupler Position        | Fixed                                                                  |
| Jack Style              | Top Crank                                                              |
| Jack Rating             | 2,000 lbs.                                                             |
| Tie-Downs               | (4) D-Rings<br>(20) Mounting Locations -<br>(8) per side, (4) in front |
| Lighting                | LED                                                                    |