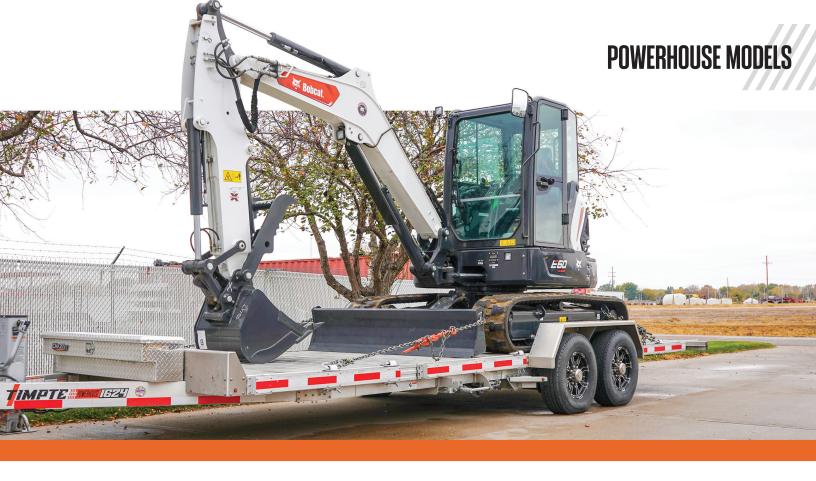

| Model | GVW    | Usable Deck Size   | Empty Weight    |
|-------|--------|--------------------|-----------------|
| 1624  | 16,000 | 18' + 6' x 82-3/8" | Est. 3,200 lbs. |

| STANDARD SPECIFICATIONS | 1624                    |  |
|-------------------------|-------------------------|--|
| Overall Width           | 102"                    |  |
| Overall Length          | 29' 1"                  |  |
| Payload Capacity        | 12,800 lbs.             |  |
| Tongue Length           | 56"                     |  |
| Stationary Deck         | 6'                      |  |
| Tilt Deck               | 18'                     |  |
| Deck Height             | 22"                     |  |
| Loading Angle           | 12°                     |  |
| Wheel Size              | 16"                     |  |
| Tires                   | ST235/80R16G - 14 ply   |  |
| Number of Lug Bolts     | 8 per wheel (32)        |  |
| Axle/Suspension         | Torsion                 |  |
| Brakes                  | Electric Self-Adjusting |  |
| Coupler                 | 2-5/16"                 |  |
| Coupler Position        | Adjustable              |  |
| Jack Style              | Side Crank              |  |
| Jack Rating             | 12,000 lbs.             |  |
| Stake Pockets           | 18                      |  |
| Lighting                | LED                     |  |