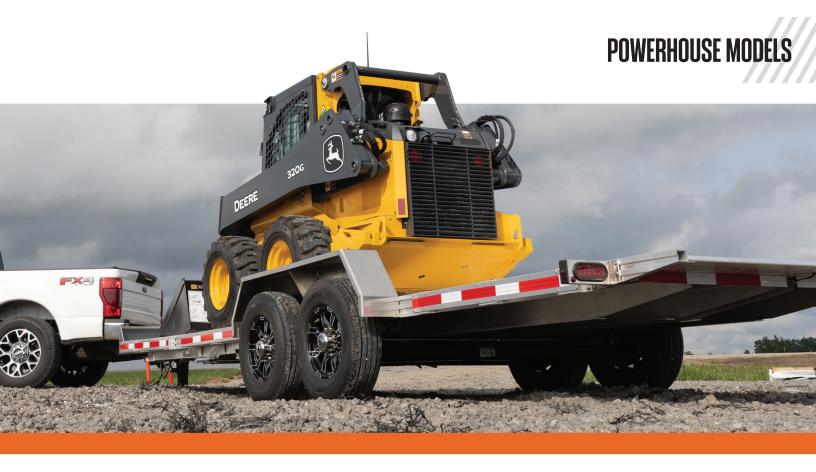

| STANDARD SPECIFICATIONS | 1420                    | 1424                    |
|-------------------------|-------------------------|-------------------------|
| Overall Width           | 102"                    | 102"                    |
| Overall Length          | 24' 6"                  | 28' 6"                  |
| Payload Capacity        | 11,320 lbs.             | 11,000 lbs.             |
| Stationary Deck Length  | 4'                      | 6'                      |
| Tilt Deck Length        | 16'                     | 18'                     |
| Tongue Length           | 56"                     | 56"                     |
| Deck Height             | 22"                     | 22"                     |
| Loading Angle           | 12°                     | 11.5°