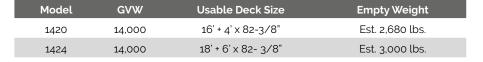

| STANDARD SPECIFICATIONS | 1420                    | 1424                    |
|-------------------------|-------------------------|-------------------------|
| Overall Width           | 102"                    | 102"                    |
| Overall Length          | 24' 6"                  | 28' 6"                  |
| Payload Capacity        | 11,320 lbs.             | 11,000 lbs.             |
| Stationary Deck Length  | 4'                      | 6'                      |
| Tilt Deck Length        | 16'                     | 18'                     |
| Tongue Length           | 56"                     | 56"                     |
| Deck Height             | 22"                     | 22"                     |
| Loading Angle           | 12°                     | 11.5°                   |
| Wheel Size              | 16"                     | 16"                     |
| Tires                   | ST235/80R16G - 14 ply   | ST235/80R16G - 14 ply   |
| Number of Lug Bolts     | 8 per wheel (32)        | 8 per wheel (32)        |
| Axle                    | Fixed                   | Fixed                   |
| Suspension              | Rubber Torsion          | Rubber Torsion          |
| Brakes                  | Electric Self-Adjusting | Electric Self-Adjusting |
| Coupler                 | 2-5/16"                 | 2-5/16"                 |
| Coupler Position        | Adjustable              | Adjustable              |
| Jack Style              | Side Crank              | Side Crank              |
| Jack Rating             | 12,000 lbs.             | 12,000 lbs.             |
| Stake Pockets           | 18                      | 18                      |
| Lighting                | LED                     | LED                     |