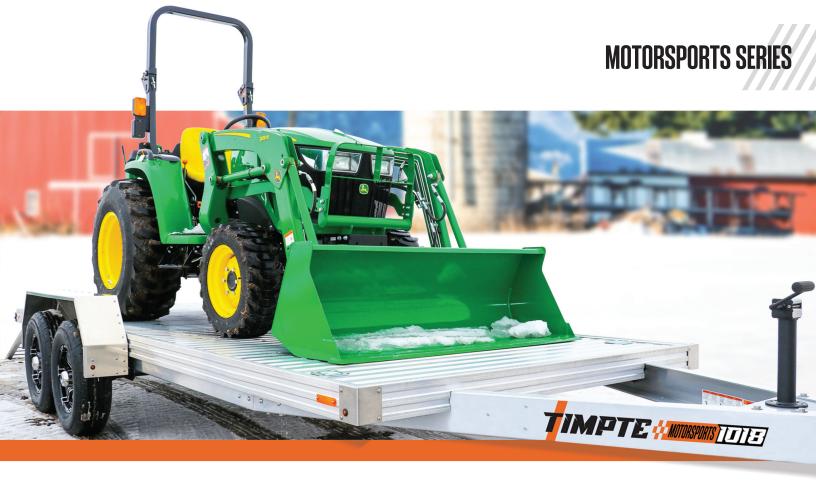

**RAMPED SYSTEM** 

| Model | GVW    | Usable Deck Size | Empty Weight    |
|-------|--------|------------------|-----------------|
| 1018  | 10,000 | 18' x 82.5"      | Est. 1,900 lbs. |
| 1020  | 10,000 | 20' x 82.5"      | Est. 2,040 lbs. |

| STANDARD SPECIFICATIONS | 1018 Ramped Flat                               | 1020 Ramped Flat                               |
|-------------------------|------------------------------------------------|------------------------------------------------|
| Overall Width           | 102"                                           | 102"                                           |
| Overall Length          | 23' 2"                                         | 25' 2"                                         |
| Payload Capacity        | 8,150 lbs.                                     | 8,050 lbs.                                     |
| Ramp Length             | 6'                                             | 6'                                             |
| Tongue Length           | 57"                                            | 57"                                            |
| Deck Height             | 25"                                            | 25"                                            |
| Loading Angle           | 19°                                            | 19°                                            |
| Wheel Size              | 15"                                            | 15"                                            |
| Tires                   | ST225/75R15E - 10 ply                          | ST225/75R15E - 10 ply                          |
| Number of Lug Bolts     | 6 per wheel (24)                               | 6 per wheel (24)                               |
| Axle/Suspension         | Torsion                                        | Torsion                                        |
| Brakes                  | Electric Self-Adjusting                        | Electric Self-Adjusting                        |
| Coupler                 | 2-5/16"                                        | 2-5/16"                                        |
| Coupler Position        | Fixed                                          | Fixed                                          |
| Jack Style              | Side Crank                                     | Side Crank                                     |
| Jack Rating             | 3,000 lbs.                                     | 3,000 lbs.                                     |
| Tie-Downs               | (4) D-Rings in Deck,<br>(4) D-Rings in L-Track | (4) D-Rings in Deck,<br>(4) D-Rings in L-Track |
| Lighting                | LED                                            | LED                                            |