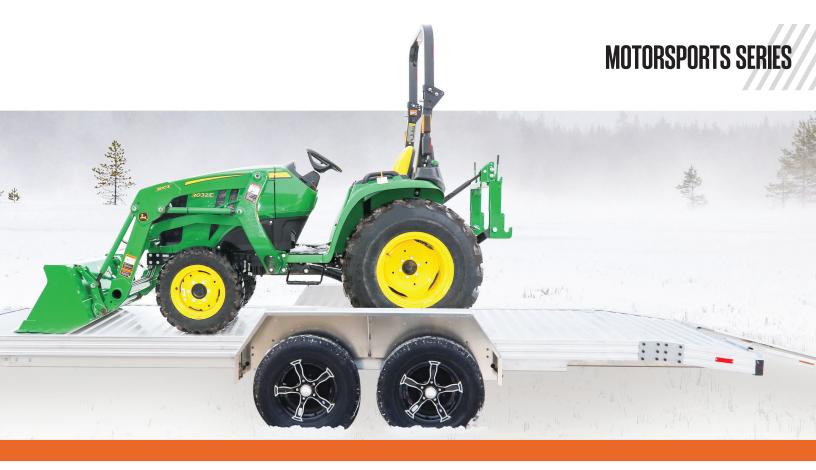

**RAMPED SYSTEM** 

| Model | GVW    | Usable Deck Size | Empty Weight    |
|-------|--------|------------------|-----------------|
| 1018  | 10,000 | 18' x 82.5"      | Est. 1,900 lbs. |
| 1020  | 10,000 | 20' x 82.5"      | Est. 2,040 lbs. |

| STANDARD SPECIFICATIONS | 1018 Beavertail                                | 1020 Beavertail                                |
|-------------------------|------------------------------------------------|------------------------------------------------|
| Overall Width           | 102"                                           | 102"                                           |
| Overall Length          | 23' 2"                                         | 25' 2"                                         |
| Payload Capacity        | 8,150 lbs.                                     | 8,050 lbs.                                     |
| Beavertail Length       | 24"                                            | 24"                                            |
| Ramp Length             | 6'                                             | 6'                                             |
| Tongue Length           | 57"                                            | 57"                                            |
| Deck Height             | 25"                                            | 25"                                            |
| Loading Angle           | 15°                                            | 15°                                            |
| Wheel Size              | 15"                                            | 15"                                            |
| Tires                   | ST225/75R15E - 10 ply                          | ST225/75R15E - 10 ply                          |
| Number of Lug Bolts     | 6 per wheel (24)                               | 6 per wheel (24)                               |
| Axle/Suspension         | Torsion                                        | Torsion                                        |
| Brakes                  | Electric Self-Adjusting                        | Electric Self-Adjusting                        |
| Coupler                 | 2-5/16"                                        | 2-5/16"                                        |
| Coupler Position        | Fixed                                          | Fixed                                          |
| Jack Style              | Side Crank                                     | Side Crank                                     |
| Jack Rating             | 3,000 lbs.                                     | 3,000 lbs.                                     |
| Tie-Downs               | (4) D-Rings in Deck,<br>(4) D-Rings in L-Track | (4) D-Rings in Deck,<br>(4) D-Rings in L-Track |
| Lighting                | LED                                            | LED                                            |