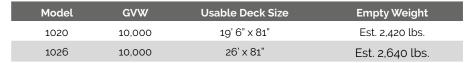

| STANDARD SPECIFICATIONS  | 1020                                                                                                          | 1026                                                                                                          |
|--------------------------|---------------------------------------------------------------------------------------------------------------|---------------------------------------------------------------------------------------------------------------|
| Overall Width            | 102"                                                                                                          | 102"                                                                                                          |
| Overall Length           | 24' 6"                                                                                                        | 31' 2"                                                                                                        |
| Payload Capacity         | 7,580 lbs.                                                                                                    | 7,360 lbs.                                                                                                    |
| Tongue Length            | 61"                                                                                                           | 58.5"                                                                                                         |
| Deck Height              | 24"                                                                                                           | 24"                                                                                                           |
| Distance between Fenders | 85-1/4"                                                                                                       | 85-1/4"                                                                                                       |
| Loading Angle            | <4°                                                                                                           | <4°                                                                                                           |
| Wheel Size               | 15"                                                                                                           | 15"                                                                                                           |
| Tire Size                | ST225/75R15E - 10 ply                                                                                         | ST225/75R15E - 10 ply                                                                                         |
| Number of Lug Bolts      | 6 per wheel (24)                                                                                              | 6 per wheel (24)                                                                                              |
| Axle/Suspension          | Torsion                                                                                                       | Torsion                                                                                                       |
| Brakes                   | Electric Self-Adjusting                                                                                       | Electric Self-Adjusting                                                                                       |
| Coupler                  | 2-5/16"                                                                                                       | 2-5/16"                                                                                                       |
| Coupler Position         | Adjustable                                                                                                    | Adjustable                                                                                                    |
| Jack Style               | Side Crank                                                                                                    | Side Crank                                                                                                    |
| Jack Rating              | 2,000 lbs.                                                                                                    | 2,000 lbs.                                                                                                    |
| Tie-Downs                | Standard with (4) movable D-Rings<br>and an integrated L-Track on the<br>front and on both sides of the deck. | Standard with (4) movable D-Rings and<br>an integrated L-Track on the front and on<br>both sides of the deck. |
| Stake Pockets            | 4                                                                                                             | 8                                                                                                             |
| Lighting                 | LED                                                                                                           | LED                                                                                                           |