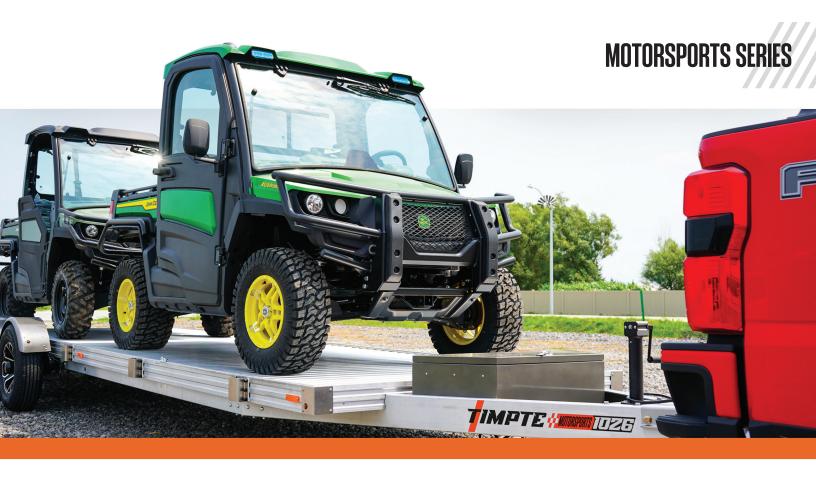

| STANDARD SPECIFICATIONS  | 1020                                                                                                          | 1026                                                                                                          |
|--------------------------|---------------------------------------------------------------------------------------------------------------|---------------------------------------------------------------------------------------------------------------|
| Overall Width            | 102"                                                                                                          | 102"                                                                                                          |
| Overall Length           | 24